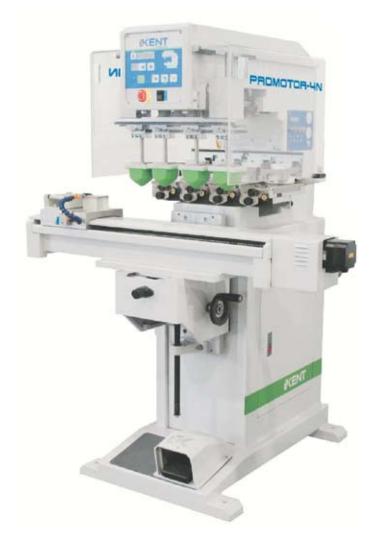

## PROMOTOR-4N

powerful and versatile printing machine user friendly, easy handling digital shuttle for high speed with high quality

High speed: 5 sec/cycle

Machine-Setup within 5 min

Ideal for colorprinting on advertising produts

## **FEATURES**

- High speed: 6 sec/cycle, 600 pcs./hr.
- 4-color printer designed for all type of products
- Long life " CMIC " ceramic ink cup system (Patented)
- Auto pad clean attachment as an option
- Fast job change: 5 minutes
- High speed shuttle: 1,200 mm/sec
- Accurate shuttle position +/- 0.02 mm
- Powerful servomotor drive coupled with STAR lead-screw
- Precision linear guide rail ensures accurate movement
- The highest standard pad printer in the market