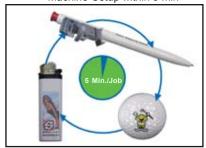

## PROMOTOR-4N

powerful and versatile printing machine user friendly, easy handling digital shuttle for high speed with high quality

High speed: 5 sec/cycle

Machine-Setup within 5 min

Ideal for colorprinting on advertising produts

## **FEATURES**

- High speed: 6 sec/cycle, 600 pcs./hr.
- 4-color printer designed for all type of products
- Long life " CMIC " ceramic ink cup system (Patented)
- Auto pad clean attachment as an option
- Fast job change: 5 minutes
- High speed shuttle: 1,200 mm/sec
- Accurate shuttle position +/- 0.02 mm
- Powerful servomotor drive coupled with STAR lead-screw
- Precision linear guide rail ensures accurate movement
- The highest standard pad printer in the market