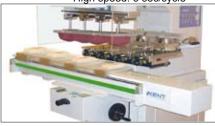

## **FEATURES**

- High speed: 6 sec/cycle, 600 pcs./hr.
- 4-color printer designed for all type of products
- Long life " CMIC " ceramic ink cup system (Patented)
- Auto pad clean attachment as an option
- Fast job change: 5 minutes
- High speed shuttle: 1,200 mm/sec
- Accurate shuttle position +/- 0.02 mm
- Powerful servomotor drive coupled with STAR lead-screw
- Precision linear guide rail ensures accurate movement
- The highest standard pad printer in the market